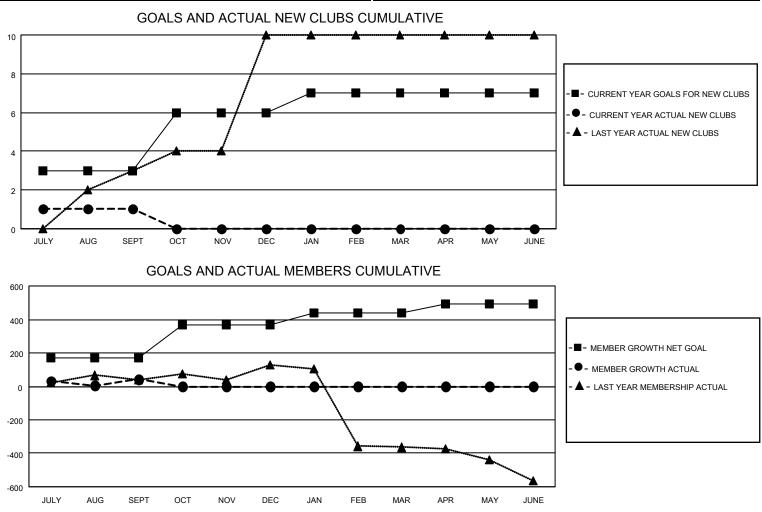

## LOCATION INDIA

District 322C3

Results as of: 9/30/2021

| Clubs                 |               |           |               | Members               |                        |                         |                                                    |
|-----------------------|---------------|-----------|---------------|-----------------------|------------------------|-------------------------|----------------------------------------------------|
| RESULTS FOR 2021-2022 |               |           |               | RESULTS FOR 2021-2022 |                        |                         |                                                    |
| QUARTER               | NEW CLUB GOAL | NEW CLUBS | DROPPED CLUBS | QUARTER MEMI          | BER GROWTH NET<br>GOAL | MEMBER GROWTH<br>ACTUAL | DROPPED<br>MEMBERS ACTUAL<br>(including transfers) |
| JULY/AUG/SEPT         | 3             | 1         | 5             | JULY/AUG/SEPT         | 170                    | 152                     | 85                                                 |
| OCT/NOV/DEC           | 3             | 0         | 0             | OCT/NOV/DEC           | 200                    | 0                       | 0                                                  |
| JAN/FEB/MAR           | 1             | 0         | 0             | JAN/FEB/MAR           | 70                     | 0                       | 0                                                  |
| APR/MAY/JUNE          | 0             | 0         | 0             | APR/MAY/JUNE          | 50                     | 0                       | 0                                                  |